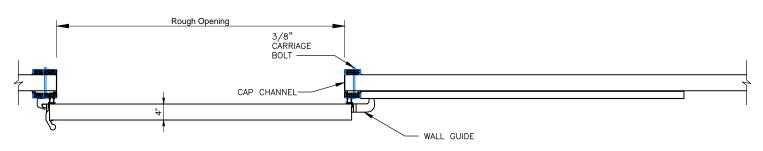

Exterior Pull Handle with Interior Recessed Handle

3 JAMB - SWEEP BOTTOM SLIDING DOOR

**6** SCALE: 1/2" = 1'-0"

Page 2/4 Single Horizontal Manual Slide Door with Backup Casings and Cap Channels

4 ELEVATION - HIGH SILL STEP OVER SLIDING DOOR (EXTERIOR)