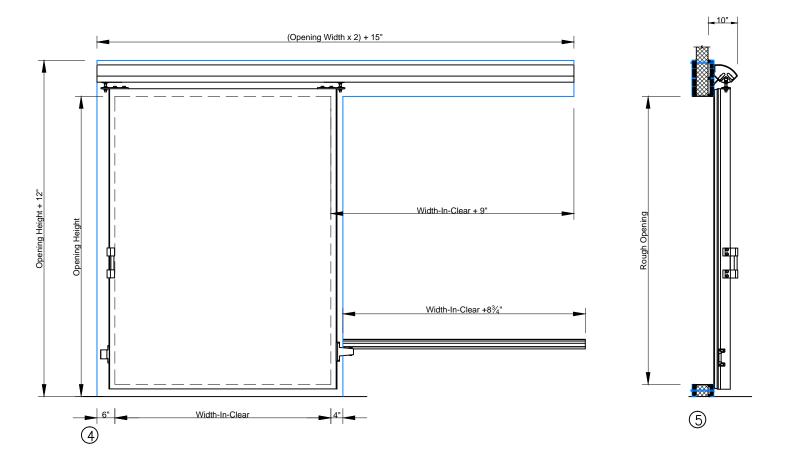

(5) SECTION — HIGH SILL STEP OVER SLIDING DOOR

6 JAMB - HIGH SILL STEP OVER SLIDING DOOR

Model EFD-SHMS

Wall Guide

Exterior Pull Handle with Interior Recessed Handle

9 SCALE: 1/2" = 1'-0"

 ${\bf Page~3/4}$  Single Horizontal Manual Slide Door with Backup Casings and Cap Channels