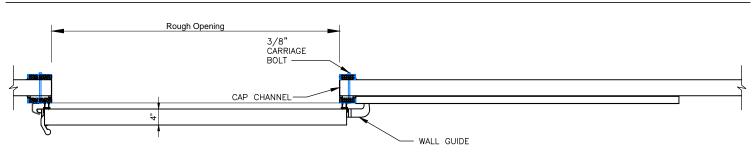

(7) ELEVATION — HIGH SILL SLIDING DOOR (EXTERIOR)

SECTION - HIGH SILL SLIDING DOOR

9 JAMB - HIGH SILL SLIDING DOOR

Model EFD-SHMS

Wall Guide

Exterior Pull Handle with Interior Recessed Handle

Single Horizontal Manual Slide Door with Backup Casings and Cap Channels