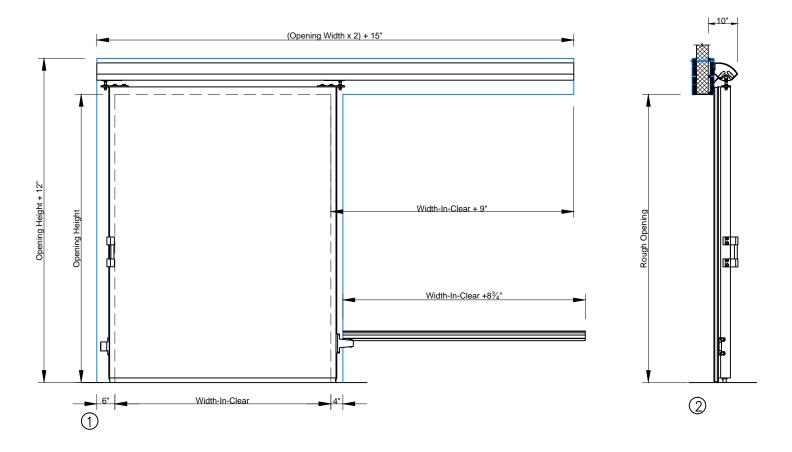

3 SCALE: 1/2" = 1'-0"

Page 1/4 Single Horizontal Manual Slide Door with Backup Casings and Cap Channels

Model EFD-SHMS

① ELEVATION - SWEEP BOTTOM SLIDING DOOR (EXTERIOR)

Wall Guide

② SECTION — SWEEP BOTTOM SLIDING DOOR

Exterior Pull Handle with Interior Recessed Handle

3 JAMB - SWEEP BOTTOM SLIDING DOOR

**6** SCALE: 1/2" = 1'-0"

Page 2/4 Single Horizontal Manual Slide Door with Backup Casings and Cap Channels

4 ELEVATION - HIGH SILL STEP OVER SLIDING DOOR (EXTERIOR)