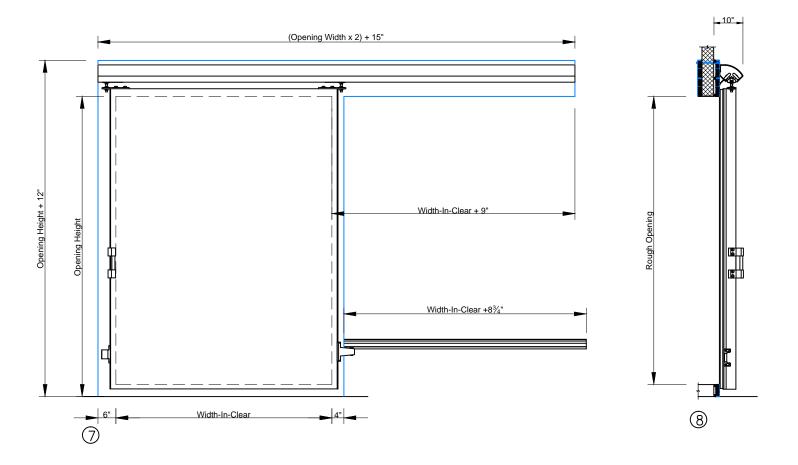

(7) ELEVATION — HIGH SILL SLIDING DOOR (EXTERIOR)

SECTION - HIGH SILL SLIDING DOOR

9 JAMB - HIGH SILL SLIDING DOOR

Model EFD-SHMS

Wall Guide

Exterior Pull Handle with Interior Recessed Handle

Single Horizontal Manual Slide Door with Backup Casings and Cap Channels