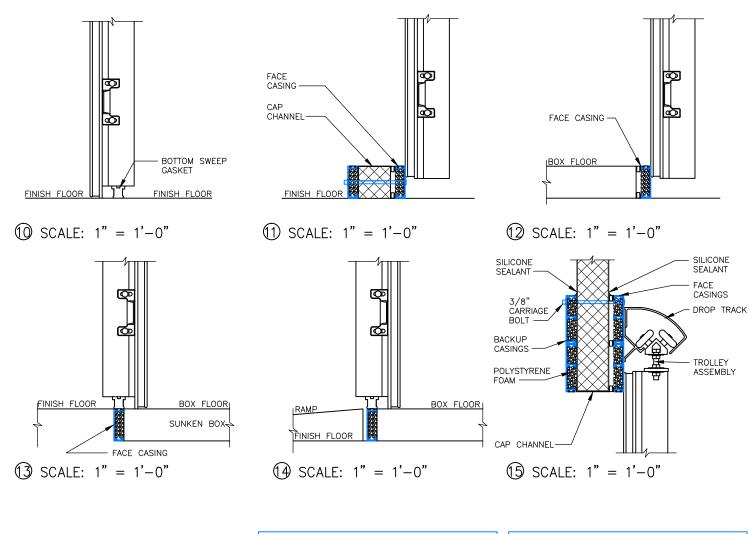

- (0) SILL DETAIL SWEEP BOTTOM
- (1) SILL DETAIL HIGH SILL STEP OVER
- (2) SILL DETAIL HIGH SILL
- (13) SILL DETAIL HIGH SILL WITH SUNKEN BOX FLOOR
- (14) SILL DETAIL HIGH SILL WITH RAMP
- (15) HEAD SLIDING DOOR INSULATED METAL PANEL
- (16) ELEVATION SWEEP BOTTOM SLIDING DOOR (INTERIOR)
- (1) ELEVATION HIGH SILL STEP OVER SLIDING DOOR (INTERIOR)
- (18) ELEVATION HIGH SILL SLIDING DOOR (INTERIOR)