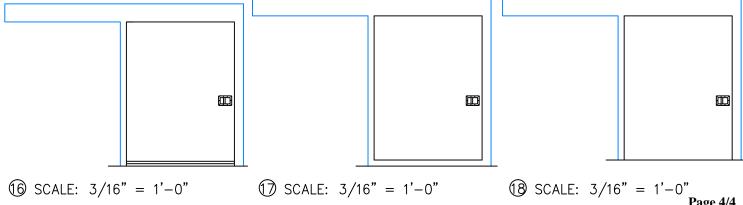

- (0) SILL DETAIL SWEEP BOTTOM
- (1) SILL DETAIL HIGH SILL STEP OVER
- (2) SILL DETAIL HIGH SILL
- (13) SILL DETAIL HIGH SILL WITH SUNKEN BOX FLOOR
- (14) SILL DETAIL HIGH SILL WITH RAMP
- (15) HEAD SLIDING DOOR INSULATED METAL PANEL
- (16) ELEVATION SWEEP BOTTOM SLIDING DOOR (INTERIOR)
- (1) ELEVATION HIGH SILL STEP OVER SLIDING DOOR (INTERIOR)
- (18) ELEVATION HIGH SILL SLIDING DOOR (INTERIOR)