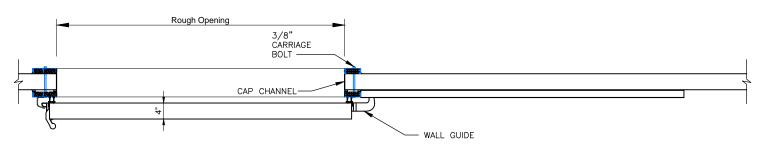

(5) SECTION — HIGH SILL STEP OVER SLIDING DOOR

6 JAMB - HIGH SILL STEP OVER SLIDING DOOR

Model EFD-SHMS

Wall Guide

Exterior Pull Handle with Interior Recessed Handle

9 SCALE: 1/2" = 1'-0"

 ${\bf Page~3/4}$  Single Horizontal Manual Slide Door with Backup Casings and Cap Channels